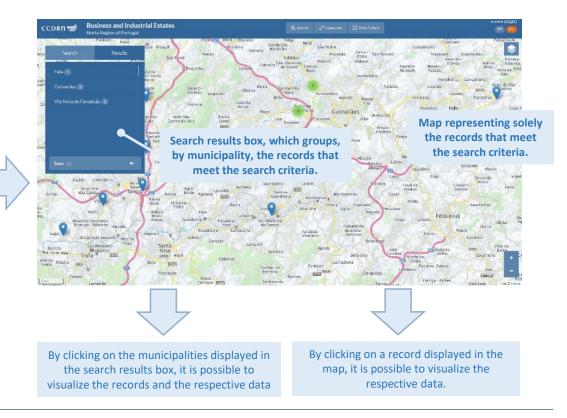

e 5

Some of this platform's data may be inaccurate and/or outdated. To report any problem, to inform on more recent data, or for any matter related to the project, please email us at <a href="mailto:aee@ccdr-n.pt">aee@ccdr-n.pt</a>.



## 1. Graphical user interface





## 2. Search dialog box

## **Example of a search query:**

To identify business and industrial estates in the subregion of Ave, which have available spaces to host new enterprises and are located up to 10 km to a motorway interchange.

### **Step-by-step instructions to get search results:**

- 1. Apply filter "Subregion (NUTS III)": Ave
- 2. Apply filter "Available space for businesses": Yes
- 3. Click on the button "Next"
- 4. Apply filter "Distance to the closest motorway": <10 km
- 5. Click on the button "Submit"







## 3. Data visualization







### **Contacts**

OADRN – Órgão de Acompanhamento das Dinâmicas Regionais do Norte, CCDRN – Comissão de Coordenação e Desenvolvimento Regional do Norte Rua Rainha D. Estefânia 251, 4150-304 Porto, Portugal Tel. (+351) 226 086 300 E-mail: aae@ccdr-n.pt