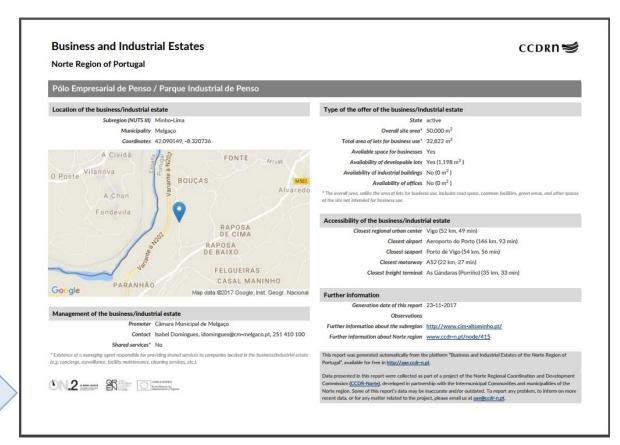

a may be inaccurate and/or outdated. To report any problem, to inform on more recent data, or for any matter related to the project, please email us at <a href="mailto:aee@ccdr-n.pt">aee@ccdr-n.pt</a>.



## 1. Graphical user interface





## 2. Search dialog box

## **Example of a search query:**

To identify business and industrial estates in the subregion of Ave, which have available spaces to host new enterprises and are located up to 10 km to a motorway interchange.

### **Step-by-step instructions to get search results:**

- 1. Apply filter "Subregion (NUTS III)": Ave
- 2. Apply filter "Available space for businesses": Yes
- 3. Click on the button "Next"
- 4. Apply filter "Distance to the closest motorway": <10 km
- 5. Click on the button "Submit"







## 3. Data visualization







### **Contacts**

OADRN – Órgão de Acompanhamento das Dinâmicas Regionais do Norte, CCDRN – Comissão de Coordenação e Desenvolvimento Regional do Norte Rua Rainha D. Estefânia 251, 4150-304 Porto, Portugal Tel. (+351) 226 086 300 E-mail: aae@ccdr-n.pt