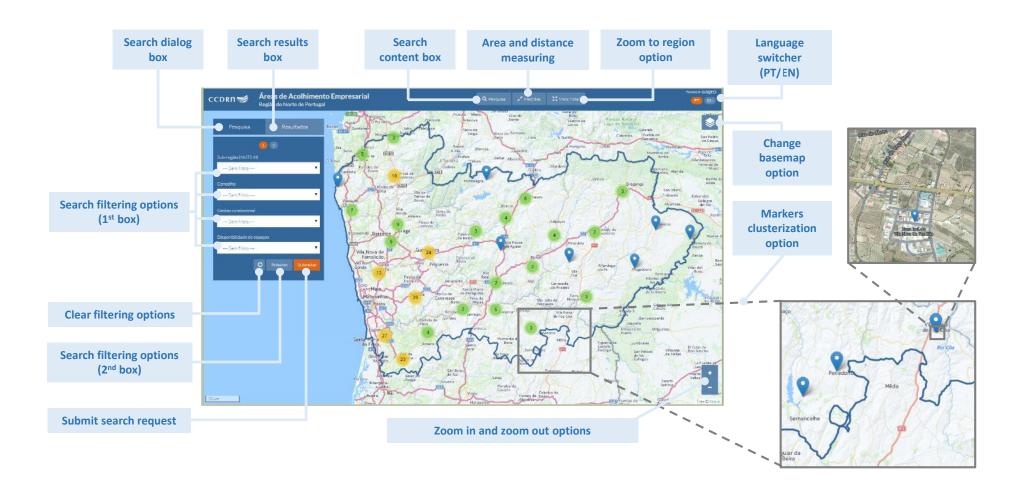

rough the ON.2 – O Novo Norte.

# The user guide

This document aims at setting forth the procedures of how to use *Business and Industrial Estates* web platform. It describes each of the components and tools that make up the web platform and their respective functionalities. It also showcases ways to conduct searches in order to obtain results in line with users' needs.

The user guide is structured in three parts:

- 1. Graphical user interface...... page 3
- 2. Search dialogue box.....page 4
- 3. Data visualization.....page 5

Some of this platform's data may be inaccurate and/or outdated. To report any problem, to inform on more recent data, or for any matter related to the project, please email us at <a href="mailto:aee@ccdr-n.pt">aee@ccdr-n.pt</a>.



## 1. Graphical user interface





## 2. Search dialog box

## **Example of a search query:**

To identify business and industrial estates in the subregion of Ave, which have available spaces to host new enterprises and are located up to 10 km to a motorway interchange.

### **Step-by-step instructions to get search results:**

- 1. Apply filter "Subregion (NUTS III)": Ave
- 2. Apply filter "Available space for businesses": Yes
- 3. Click on the button "Next"
- 4. Apply filter "Distance to the closest motorway": <10 km
- 5. Click on the button "Submit"







## 3. Data visualization







### **Contacts**

OADRN – Órgão de Acompanhamento das Dinâmicas Regionais do Norte, CCDRN – Comissão de Coordenação e Desenvolvimento Regional do Norte Rua Rainha D. Estefânia 251, 4150-304 Porto, Portugal Tel. (+351) 226 086 300 E-m