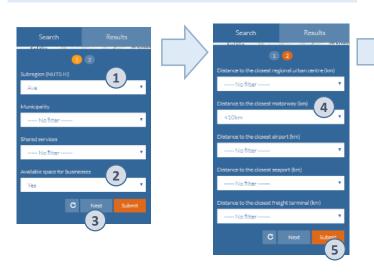

## 2. Search dialog box

## **Example of a search query:**

To identify business and industrial estates in the subregion of Ave, which have available spaces to host new enterprises and are located up to 10 km to a motorway interchange.

### **Step-by-step instructions to get search results:**

- 1. Apply filter "Subregion (NUTS III)": Ave
- 2. Apply filter "Available space for businesses": Yes
- 3. Click on the button "Next"
- 4. Apply filter "Distance to the closest motorway": <10 km
- 5. Click on the button "Submit"