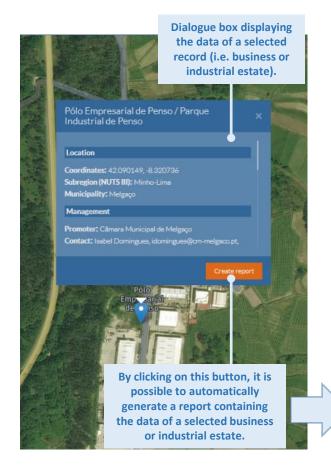

ata may be inaccurate and/or outdated. To report any problem, to inform on more recent data, or for any matter related to the project, please email us at <a href="mailto:aee@ccdr-n.pt">aee@ccdr-n.pt</a>.



## 1. Graphical user interface





## 2. Search dialog box

## **Example of a search query:**

To identify business and industrial estates in the subregion of Ave, which have available spaces to host new enterprises and are located up to 10 km to a motorway interchange.

### **Step-by-step instructions to get search results:**

- 1. Apply filter "Subregion (NUTS III)": Ave
- 2. Apply filter "Available space for businesses": Yes
- 3. Click on the button "Next"
- 4. Apply filter "Distance to the closest motorway": <10 km
- 5. Click on the button "Submit"







## 3. Data visualization







### **Contacts**

OADRN – Órgão de Acompanhamento das Dinâmicas Regionais do Norte, CCDRN – Comissão de Coordenação e Desenvolvimento Regional do Norte Rua Rainha D. Estefânia 251, 4150-304 Porto, Portugal Tel. (+351) 226 086 300 E-mail: aae@ccdr-n.pt