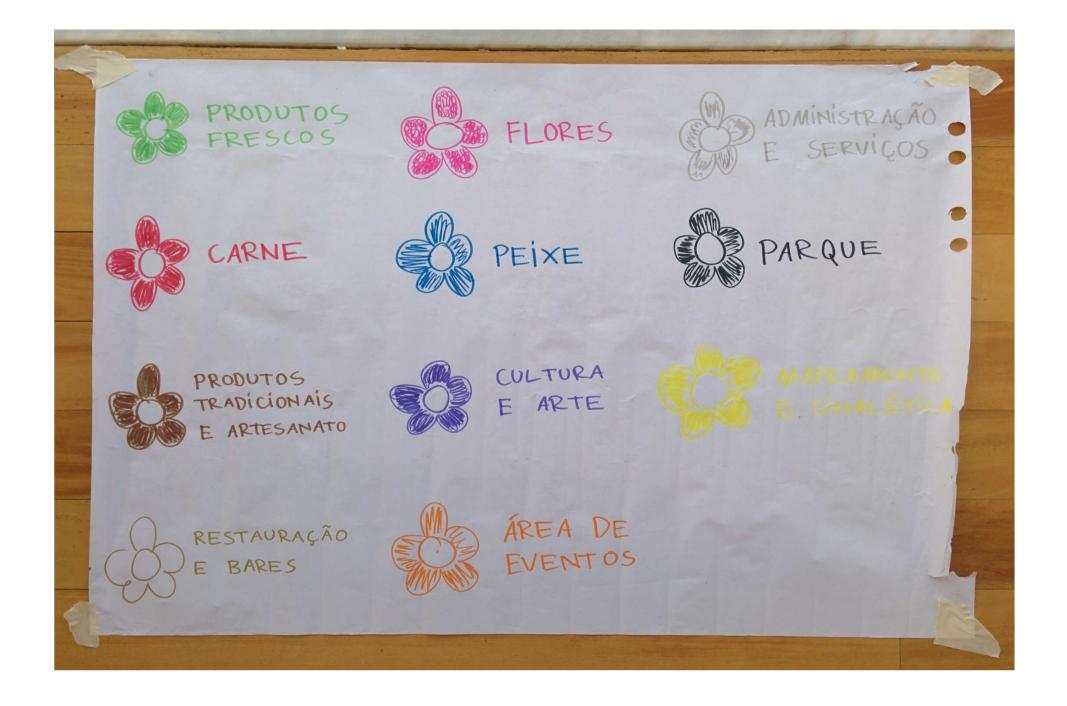

## **Protótipos**

# Mercado das Flores

A central market organized by colors and with all flower stands at the heart of commerce. In comparison to today's market the Mercado das flores offers riverside bars and restaurants, an event area, clear and obvious navigation as well as traditional products and handicrafts plus art and culture features.