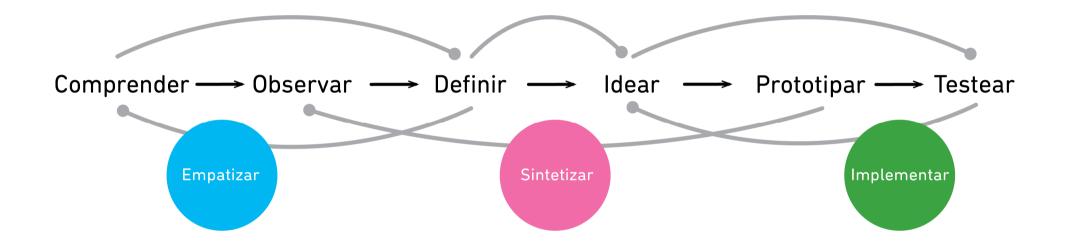

Ideia

- 1. Criar / Desenvolver o conceito de "laboratório de inovação urbana"
- 2. Testar a aplicação do "Design Thinking" numa autarquia



#### Projeto experimental promovido pelo Município de Amarante

- 10 semanas
- Equipa: 5 Elementos
- 6 Protótipos

# Objetivos

- Melhorar a qualidade de vida e dos serviços urbanos em Amarante;
- 2. Inspirar os cidadãos a envolverem-se com o desenvolvimento da sociedade;
- 3. Inspirar os funcionários da autarquia a adotar processos mais criativos e centrados no munícipe;
- 4. Posicionar Amarante como concelho criativo e inovador;











**COLABORAÇÃO MULTIDISCIPLINAR** Cocriação em colaboração com os clientes



TANGIBILIZAÇÃO DE IDEIAS Prototipação de modelos conceituais



VIABILIDADE & VALOR COMERCIAL

Transformação de ideias em soluções





















## **Protótipos**



# **Urban Farming**

Abandoned spaces are reused for growing fruits and vegetables. Volunteers who engage in the project receive the finished crops and if they are unemployed this can be a first step towards a job. The concept takes advantage of the closeness of rural and urban areas in Amarante.





## Floating sculptures

Artists from different parts of the city lead teams of inhabitants to create sculptures on platforms that can float on water. On a certain day during summer, the sculptures are launched into the river and anchored there as an exhibition for a number of weeks.







# Mercado das Flores

A central market organized by colors and with all flower stands at the heart of commerce. In comparison to today's market the Mercado das flores