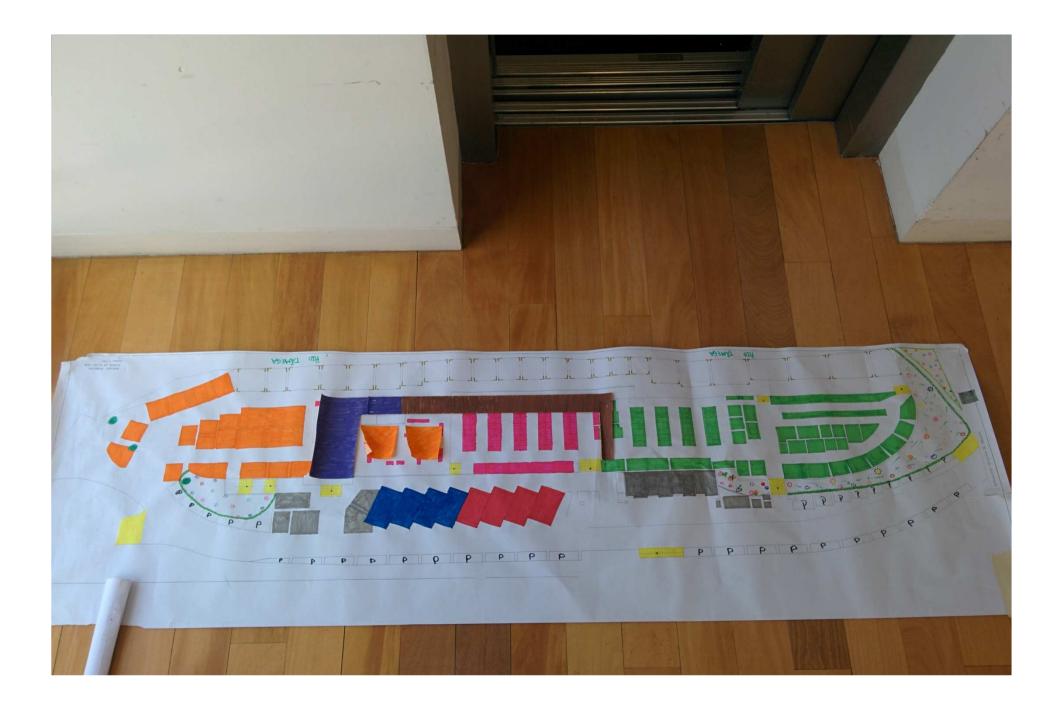

## **Protótipos**

# Mercado das Flores

A central market organized by colors and with all flower stands at the heart of commerce. In comparison to today's market the Mercado das flores offers riverside bars and restaurants, an event area, clear and obvious navigation as well as traditional products and handicrafts plus art and culture features.