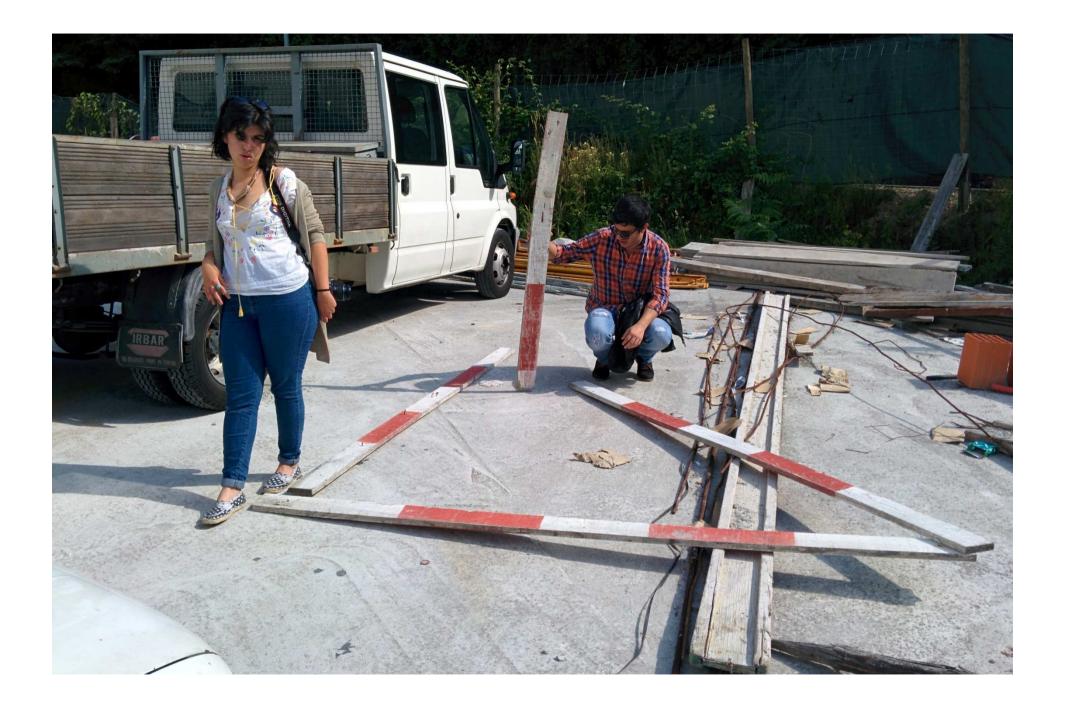

## Floating sculptures

Artists from different parts of the city lead teams of inhabitants to create sculptures on platforms that can float on water. On a certain day during summer, the sculptures are launched into the river and anchored there as an exhibition for a number of weeks.