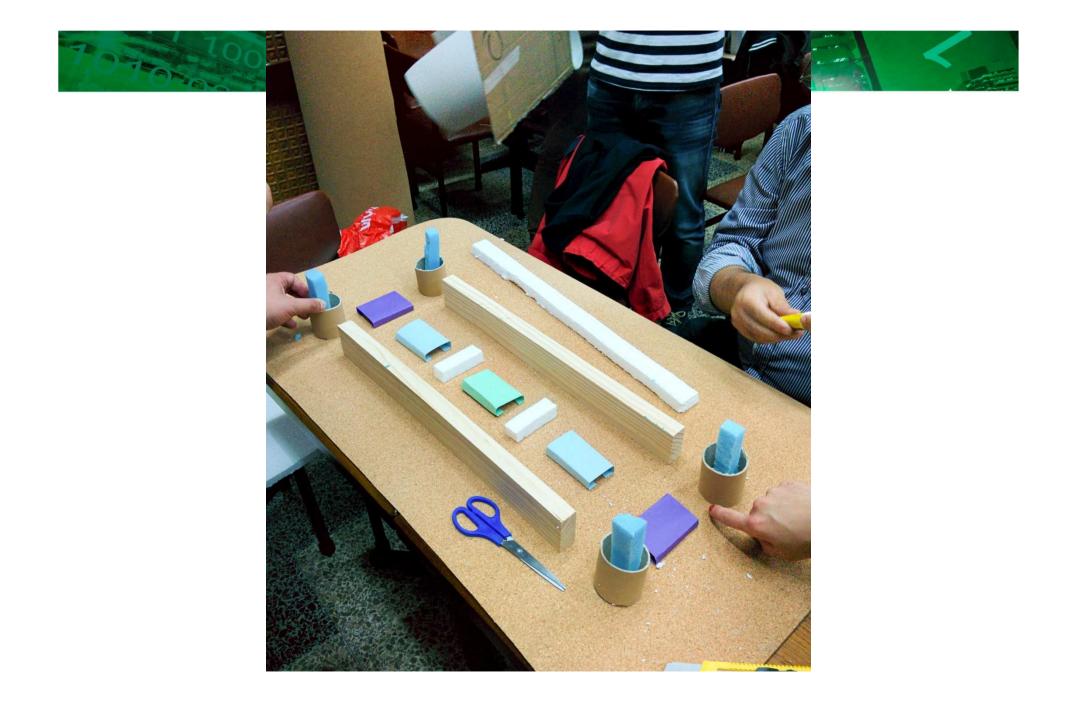

## **Protótipos**

# Mercado das Flores

A central market organized by colors and with all flower stands at the heart of commerce. In comparison to today's market the Mercado das flores offers riverside bars and restaurants, an event area, clear and obvious navigation as well as traditional products and handicrafts plus art and culture features.