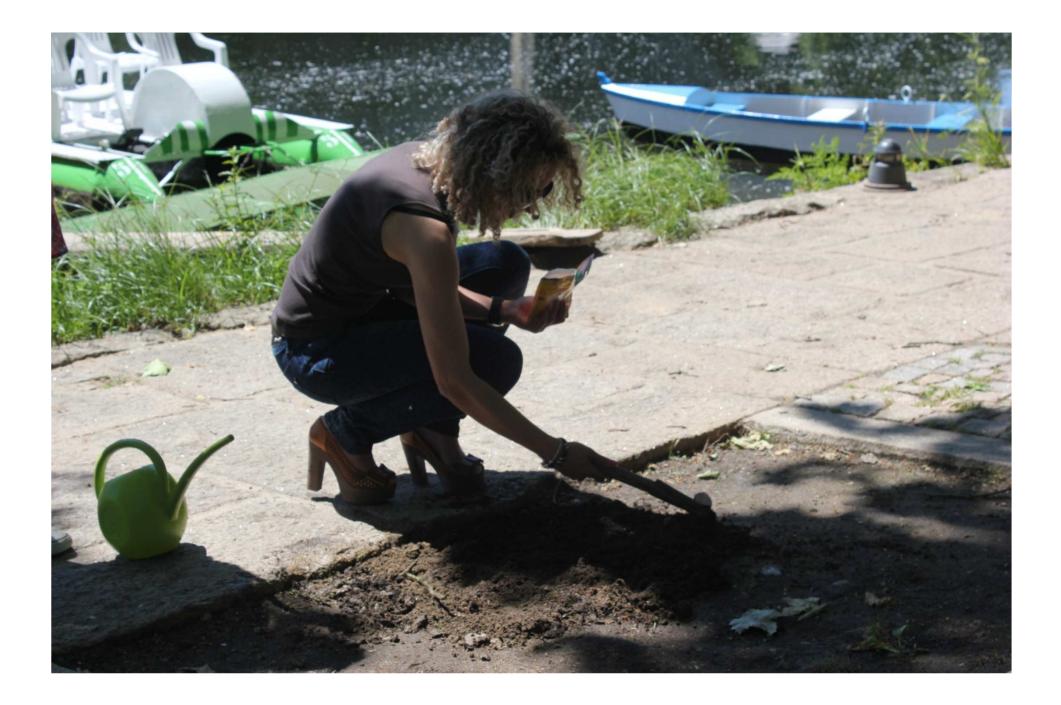

## Floating sculptures

Artists from different parts of the city lead teams of inhabitants to create sculptures on platforms that can float on water. On a certain day during summer, the sculptures are launched into the river and anchored there as an exhibition for a number of weeks.